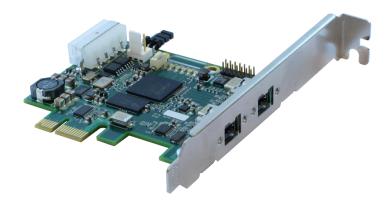

#### **SPECIFICATION:**

Dimensions: 80.0mm x 69.5mm x 14.5mm

Weight: 60 g **Operating Range:**  $0 - 70 \,^{\circ}\text{C}$ **Power Requirements:** will be provided Compliance: FCC Class A

Connections: PCI Express r1.1, single lane

2x IEEE 1394-connectors (Beta, 9-pin)

Indicators: Switches:

**Package Content:** Host Adapter card

User Guide

36 months limited warranty Product warranty:

PCle0161b Part Number:

**Optional Configuration:** 