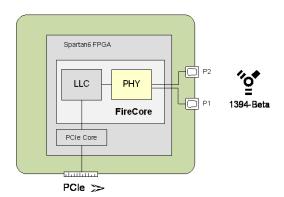

The PCle0161b is a typical example for this product line: It is the only host adapter card in the market with \$1600 capabilities. It incorporates DapTechnology's innovative 1394 IP solution FireCore™ (i.e. the combined IP building blocks for LLC IP (FireLink®) and PHY IP (FireGate™)) and thus allows for unmatched data speeds.

#### **SPECIFICATION:**

Dimensions: 80.0mm x 69.5mm x 14.5mm

Weight: 60 g **Operating Range:**  $0 - 70 \,^{\circ}\text{C}$ **Power Requirements:** will be provided Compliance: FCC Class A

Connections: PCI Express r1.1, single lane

2x IEEE 1394-connectors (Beta, 9-pin)

Indicators: Switches:

**Package Content:** Host Adapter card

User Guide

36 months limited warranty Product warranty:

PCle0161b Part Number:

**Optional Configuration:** 