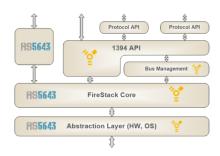

The new card is OHCI compliant and works out-ofthe-box with several operating systems like Windows or Linux. DapTechnology also offers an optimized SW stack FireStack®. It features an innovative 1394 packet handler, whose objective is to reduce resource burden receivina when transmitting 1394 packets. The consistent utilization of zero-copy operations greatly

enhances the overall system performance. FireStack® provides memory buffers accessible by both the user application and the 1394 Link Layer DMA engine. FireStack® is available (or planned) for a variety of operating systems like Windows<sup>TM</sup>7 and Windows<sup>™</sup>10, VxWorks<sup>™</sup>, LabView<sup>™</sup>, Linux, etc. Please contact DapTechnology directly for availability.